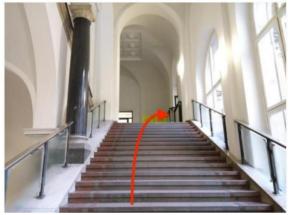

## B) Via the stairs

1. Go to the main building of TU Berlin.

2. Walk up the stairs and turn to your left. Then, walk up the stairwell.

3. At the end of the stairwell, turn to your right.

4. Right after you turned and went through the door you will see a door to your left. Pass that door. Then, walk up the stairwell.