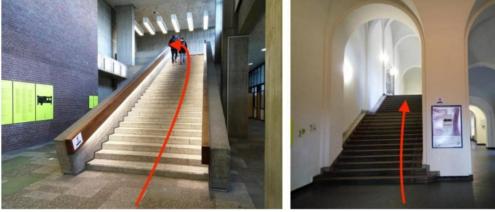

## B) Via the stairs

1. Go to the main building of TU Berlin.

2. Walk up the stairs and turn to your left. Then, walk up the stairwell.

3. At the end of the stairwell, turn to your right.

4. Right after you turned and went through the door you will see a door to your left. Pass that door. Then, walk up the stairwell.