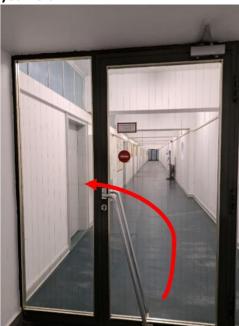

## A) Via Elevator

1. Go to the main building of TU Berlin.

2. Do not enter the first elevator you see but turn right. Then turn left before you pass the doors.

3. Walk down the hallway and turn right in the end.

4. Walk down the hallway until you spot the elevator sign on a sign to your left. Turn left.

5. Enter the elevator and push Z. This marks the floor between second and third.

6. Walk down the hallway until Room 2519 is on your right side.