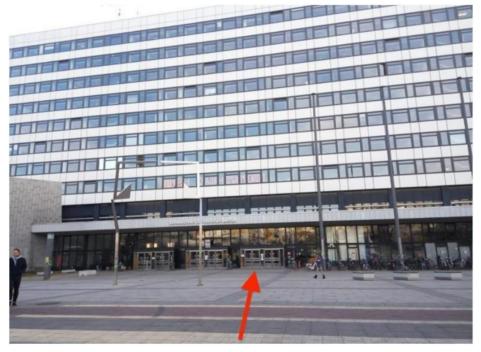

## A) Via Elevator

1. Go to the main building of TU Berlin.

2. Do not enter the first elevator you see but turn right. Then turn left before you pass the doors.

3. Walk down the hallway and turn right in the end.

## B) Via the stairs

1. Go to the main building of TU Berlin.

2. Walk up the stairs and turn to your left. Then, walk up the stairwell.

3. At the end of the stairwell, turn to your right.

4. Right after you turned and went through the door you will see a door to your left. Pass that door. Then, walk up the stairwell.