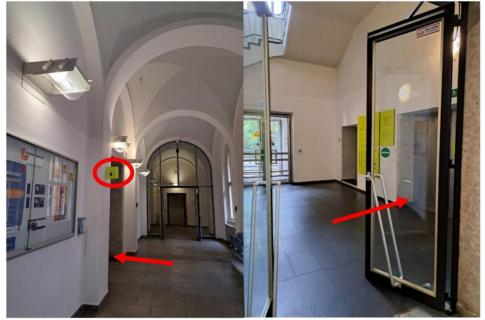

## A) Via Elevator

1. Go to the main building of TU Berlin.

2. Do not enter the first elevator you see but turn right. Then turn left before you pass the doors.

3. Walk down the hallway and turn right in the end.

4. Walk down the hallway until you spot the elevator sign on a sign to your left. Turn left.

5. Enter the elevator and push Z. This marks the floor between second and third.

6. Walk down the hallway until Room 2519 is on your right side.