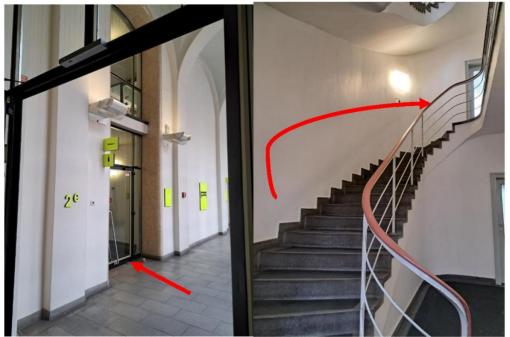

## B) Via the stairs

1. Go to the main building of TU Berlin.

2. Walk up the stairs and turn to your left. Then, walk up the stairwell.

3. At the end of the stairwell, turn to your right.

4. Right after you turned and went through the door you will see a door to your left. Pass that door. Then, walk up the stairwell.

5. Pass the door you have reached after walking up the stairwell and the office is right behind it on your left.