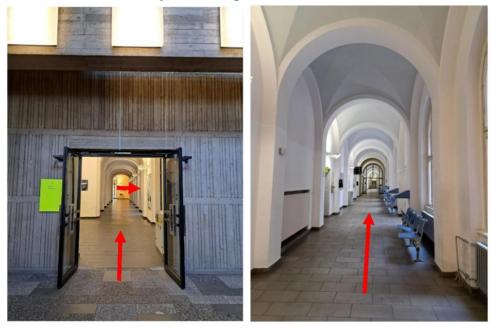

4. Walk down the hallway until you spot the elevator sign on a sign to your left. Turn left.

5. Enter the elevator and push Z. This marks the floor between second and third.

6. Walk down the hallway until Room 2519 is on your right side.

## B) Via the stairs

1. Go to the main building of TU Berlin.

2. Walk up the stairs and turn to your left. Then, walk up the stairwell.

3. At the end of the stairwell, turn to your right.

4. Right after you turned and went through the door you will see a door to your left. Pass that door. Then, walk up the stairwell.

5. Pass the door you have reached after walking up the stairwell and the office is right behind it on your left.