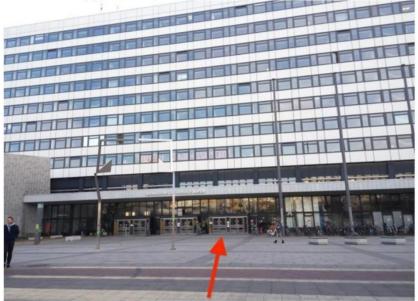

## A) Via Elevator

1. Go to the main building of TU Berlin.

2. Do not enter the first elevator you see but turn right. Then turn left before you pass the doors.

3. Walk down the hallway and turn right in the end.

## B) Via the stairs

1. Go to the main building of TU Berlin.

2. Walk up the stairs and turn to your left. Then, walk up the stairwell.

3. At the end of the stairwell, turn to your right.

4. Right after you turned and went through the door you will see a door to your left. Pass that door. Then, walk up the stairwell.