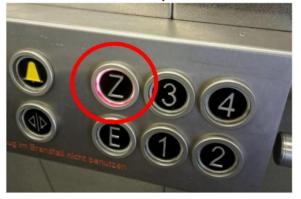

4. Walk down the hallway until you spot the elevator sign on a sign to your left. Turn left.

5. Enter the elevator and push Z. This marks the floor between second and third.

6. Walk down the hallway until Room 2519 is on your right side.