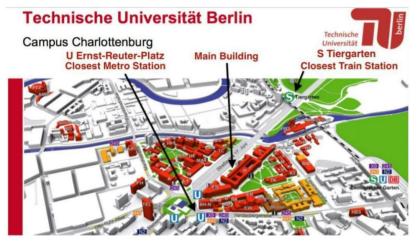

## Directions to Room H2519, International Projects Section

Address: Straße des 17. Juni 135, 10623 Berlin, Department of International Affairs Room H2518 and H2513 are located on the same corridor. There is another document giving you the Directions to the <u>Rooms H2020, H2021, H2022</u>

## A) Via Elevator

1. Go to the main building of TU Berlin.

2. Do not enter the first elevator you see but turn right. Then turn left before you pass the doors.

3. Walk down the hallway and turn right in the end.

## B) Via the stairs

1. Go to the main building of TU Berlin.

2. Walk up the stairs and turn to your left. Then, walk up the stairwell.

3. At the end of the stairwell, turn to your right.

4. Right after you turned and went through the door you will see a door to your left. Pass that door. Then, walk up the stairwell.