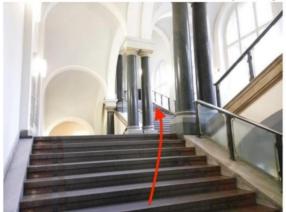

## B) Via the stairs

1. Go to the main building of TU Berlin.

2. Walk up the stairs and turn to your left. Then, walk up the stairwell.

3. At the end of the stairwell, turn to your right.

4. Right after you turned and went through the door you will see a door to your left. Pass that door. Then, walk up the stairwell.