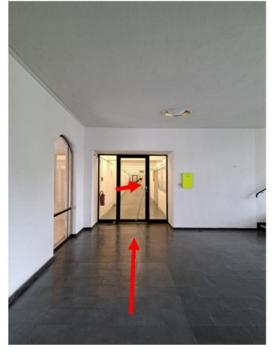

## B) Via the stairs

1. Go to the main building of TU Berlin.

2. Walk up the stairs and turn to your left. Then, walk up the stairwell.

3. At the end of the stairwell, turn to your right.

4. Right after you turned and went through the door you will see a door to your left. Pass that door. Then, walk up the stairwell.

5. Pass the door you have reached after walking up the stairwell and the office is right behind it on your left.