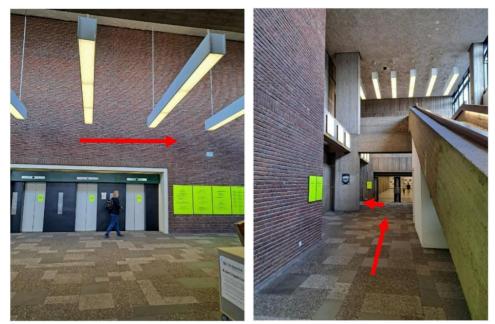

## A) Via Elevator

1. Go to the main building of TU Berlin.

2. Do not enter the first elevator you see but turn right. Then turn left before you pass the doors.

3. Walk down the hallway and turn right in the end.

4. Walk down the hallway until you spot the elevator sign on a sign to your left. Turn left.

5. Enter the elevator and push Z. This marks the floor between second and third.

6. Walk down the hallway until Room 2519 is on your right side.

## B) Via the stairs

1. Go to the main building of TU Berlin.

2. Walk up the stairs and turn to your left. Then, walk up the stairwell.

3. At the end of the stairwell, turn to your right.

4. Right after you turned and went through the door you will see a door to your left. Pass that door. Then, walk up the stairwell.