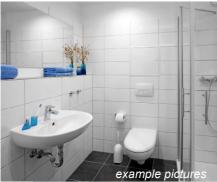

#### Apartment and fittings

The studio apartments have around 30 m² of floor space and are functionally furnished. They have a separate kitchen; some also have a balcony. The bathrooms are equipped with a shower or bathtub. An integrated work area is provided with a desk with space for a PC. We'll have everything ready for you, from television set to coffee machine to saucepans.