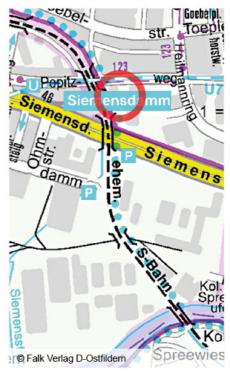

### **Location and transport**

The residential estate is in north Berlin. If coming by car, you should take the city motorway (A10) to the Siemensdamm exit. The journey time into the city from Siemensdamm Station (U7) is around fifteen minutes. If you travel in the opposite direction, you will quickly reach the historical part of Spandau where you can stroll through an attractive shopping district, visit the famous citadel and have a dinner in one of the many restaurants. Charlottenburg Palace and the Deutsche Oper opera house can also be reached easily on the underground. A good selection of shops as well as a bank and a post office are close to the residential estate. Jungfernheide park, only ten minutes away, is ideal for going on walks and for jogging.