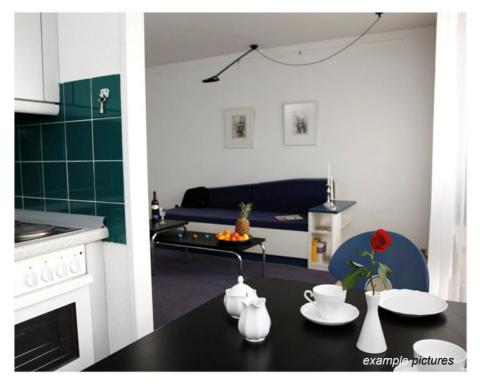

#### Apartment and fittings

The studio apartments have around 30 m² of floor space and are functionally furnished. They have a separate kitchen; some also have a balcony. The bathrooms are equipped with a shower or bathtub. An integrated work area is provided with a desk with space for a PC. We'll have everything ready for you, from television set to coffee machine to saucepans.