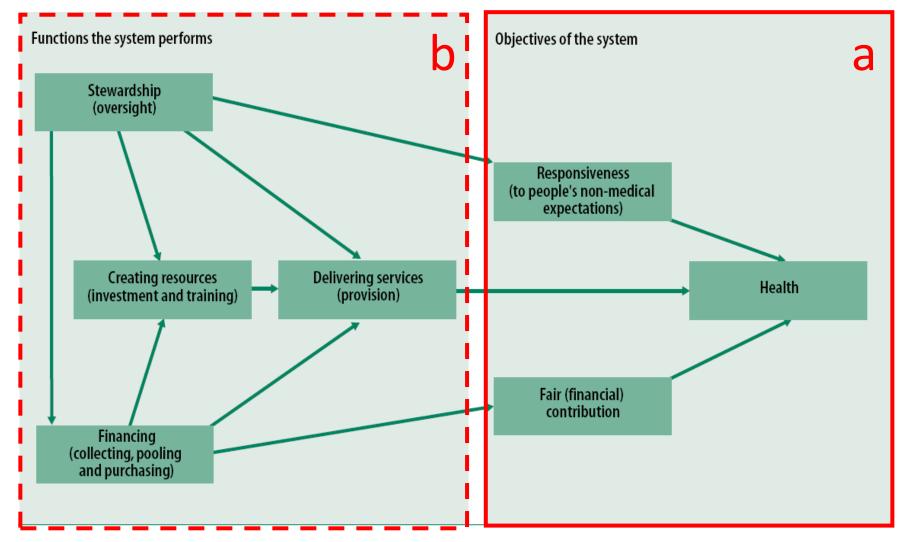

(1) "Performance" needs (a) an understanding about systems' objectives and (b) which elements (e.g. "functions") contribute to achieving them

As linking goal outcomes to functions (or building blocks) directly is difficult, <u>intermediate outcomes</u> were added, where results can be better attributed (and influenced)

Source: World Health Organization (WHO) (2007) *Everybody's business: Strengthening health systems to improve health outcomes. WHO's framework for action.* Geneva: WHO Document Production Services.