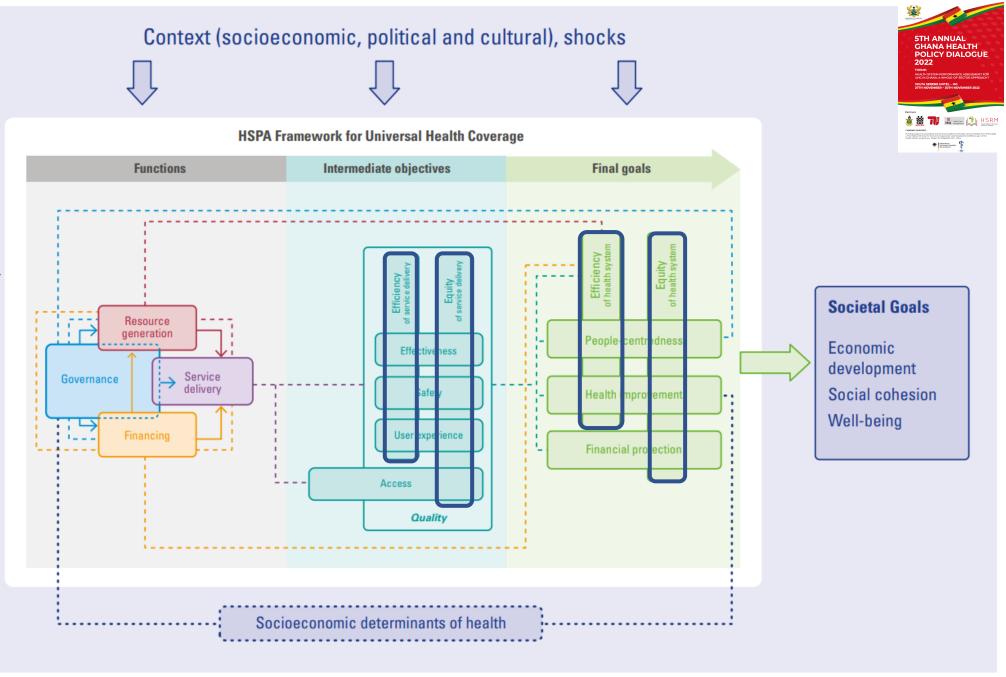

Equity and efficiency seen as cross-cutting issues: we come back to that

# (2) "Performance" needs an agreement about which activities are part of the "health system" (and which are not)

"The health care system, not including public health activities or other wider issues"

Source: Murray, CL. and Evans, DB. (2003) Health systems performance assessment: Debates, Methods and Empiricism. Geneva: World Health Organization.

#### Pros and Cons of different health system boundaries

- + Closer to concept of UHC
- + Accountability
- + Clarity in areas of action

- + More holistic view
- + Accounts for interactions

- Exclusion of (most) determinants
- Hard to measure effect on outcomes

- Slow change
- Lack of clarity on roles
- Hard to assign responsibility

In balance, I suggest that we need (1) HSPA, (2) health status reporting (burden of disease) and (3) Health Impact Assessment of non-medical determinants – separate but thought together ...