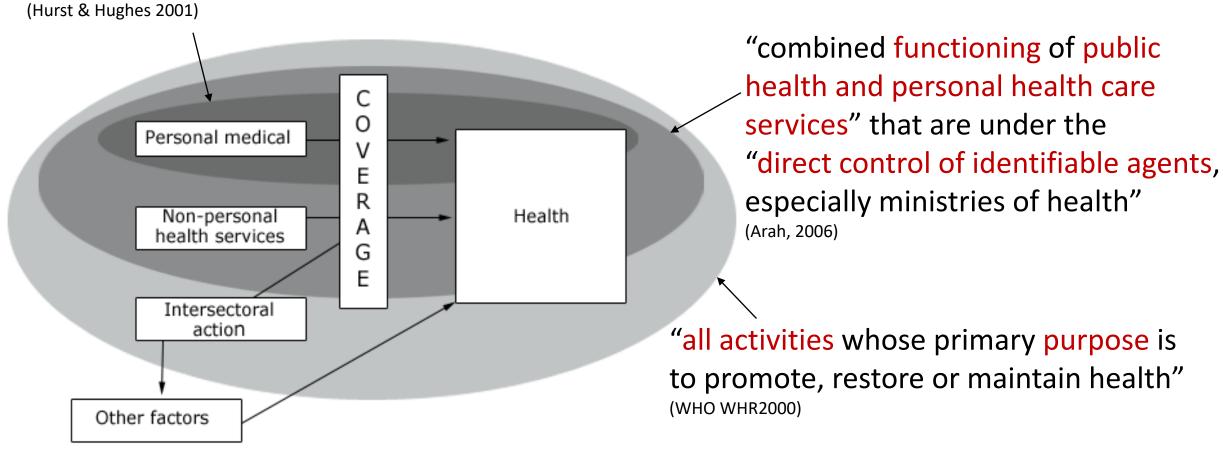

# (2) "Performance" needs an agreement about which activities are part of the "health system" (and which are not)

"The health care system, not including public health activities or other wider issues"

Source: Murray, CL. and Evans, DB. (2003) Health systems performance assessment: Debates, Methods and Empiricism. Geneva: World Health Organization.

#### Pros and Cons of different health system boundaries

- + Closer to concept of UHC
- + Accountability
- + Clarity in areas of action

- + More holistic view
- + Accounts for interactions

- Exclusion of (most) determinants
- Hard to measure effect on outcomes

- Slow change
- Lack of clarity on roles
- Hard to assign responsibility

In balance, I suggest that we need (1) HSPA, (2) health status reporting (burden of disease) and (3) Health Impact Assessment of non-medical determinants – separate but thought together ...