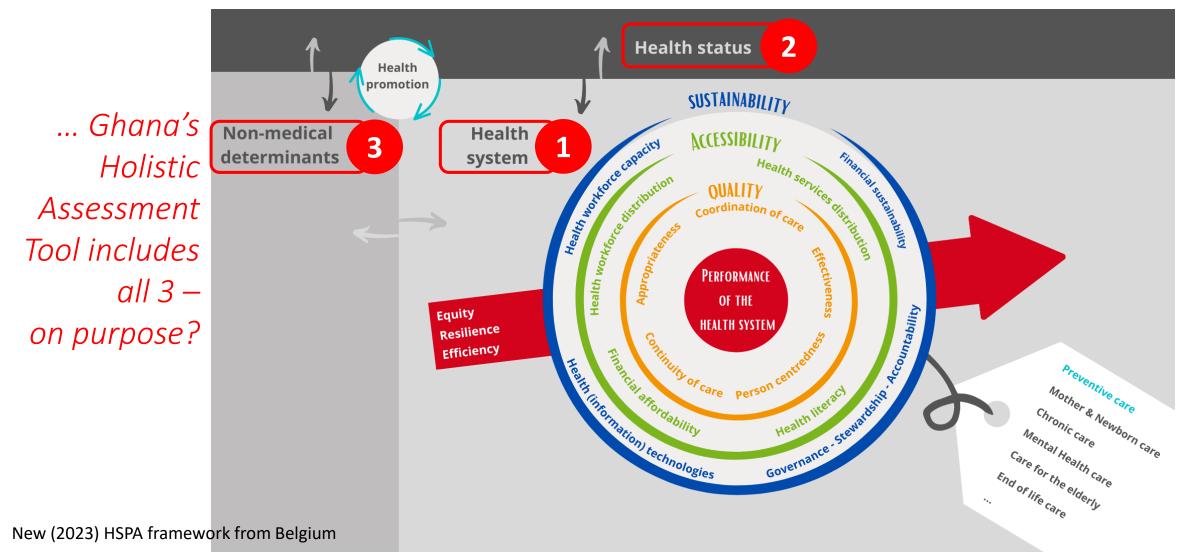

- Slow change
- Lack of clarity on roles
- Hard to assign responsibility

In balance, I suggest that we need (1) HSPA, (2) health status reporting (burden of disease) and (3) Health Impact Assessment of non-medical determinants – separate but thought together ...