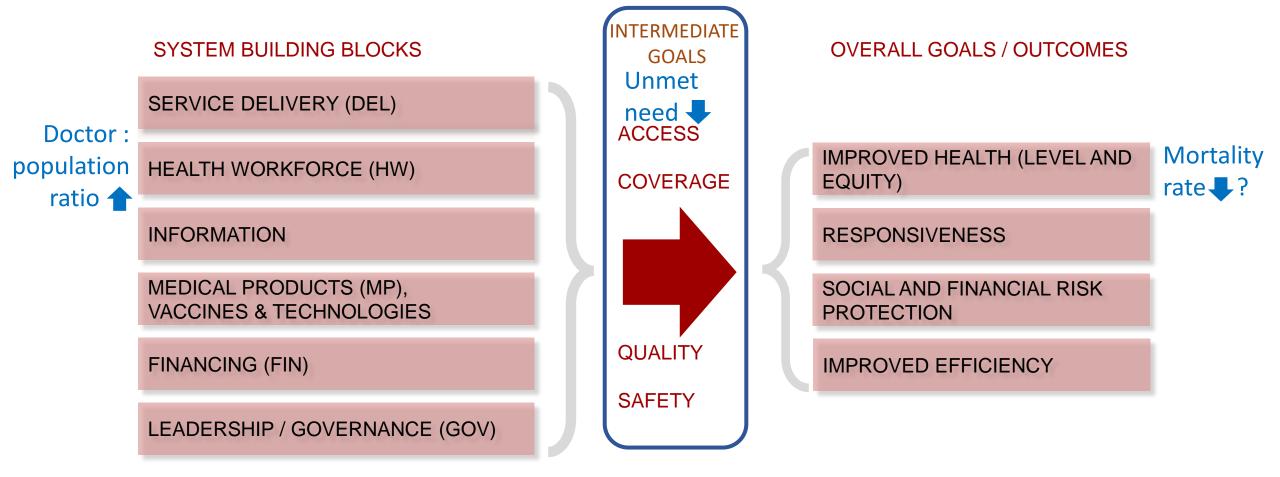

(1) "Performance" needs (a) an understanding about systems' objectives and (b) which elements (e.g. "functions") contribute to achieving them

As linking goal outcomes to functions (or building blocks) directly is difficult, <u>intermediate outcomes</u> were added, where results can be better attributed (and influenced)

Source: World Health Organization (WHO) (2007) *Everybody's business: Strengthening health systems to improve health outcomes. WHO's framework for action.* Geneva: WHO Document Production Services.

Equity and efficiency seen as cross-cutting issues: we come back to that