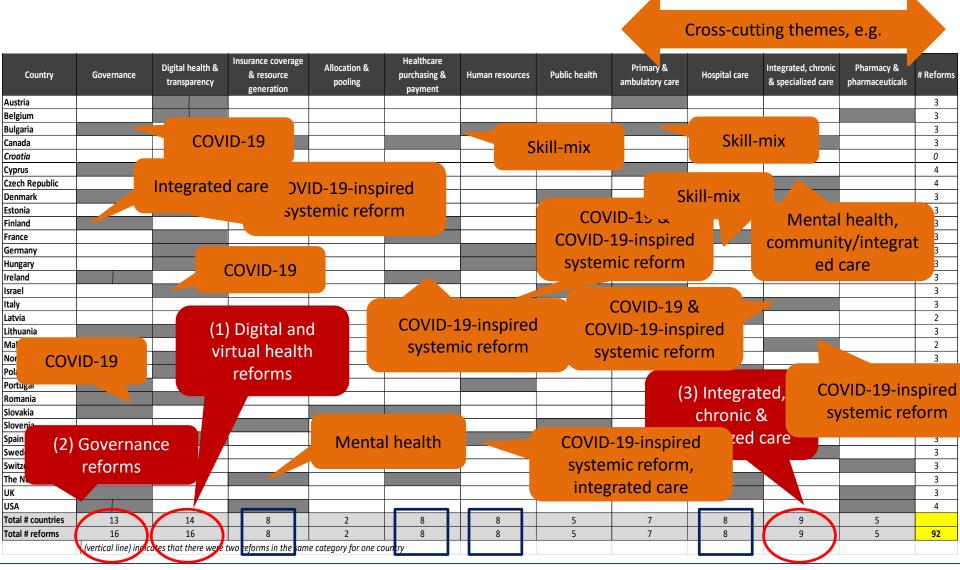

### 11 reform categories

- 1. Governance
- 2. Digital health & transparency
- 3. Insurance coverage & resource generation
- 4. Resource allocation & pooling
- 5. Healthcare purchasing & payment

- 6. Human resources
- 7. Public health
- 8. Primary & ambulatory care
- 9. Hospital care
- 10. Chronic & other specialized care
- 11. Pharmaceuticals

# Conclusions

- The three most important areas across 2018-2019:
  - 1. Primary & ambulatory care
  - 2. Governance
  - Hospital
- Most important areas 2020:
  - 1. Governance
  - 2. Digital health & transparency
  - 3. Integrated, chronic & specialized care
- COVID-19 has put other reforms on hold or slowed down implementation
- COVID-19 has inspired larger-scale reforms