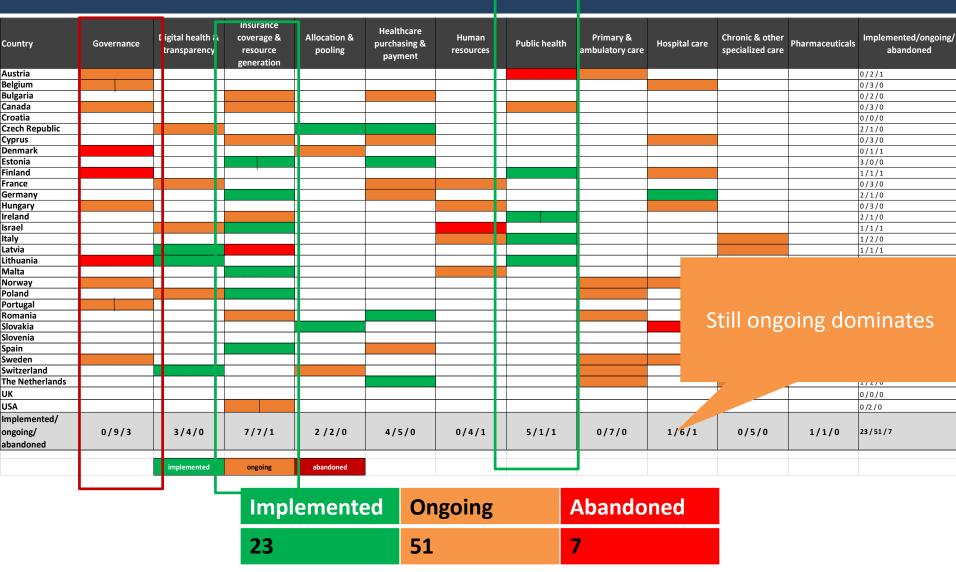

## 2018 reform implementation 2020

| Implemented | Ongoing | Abandoned | Missing |
|-------------|---------|-----------|---------|
| 15          | 45      | 3         | 23      |