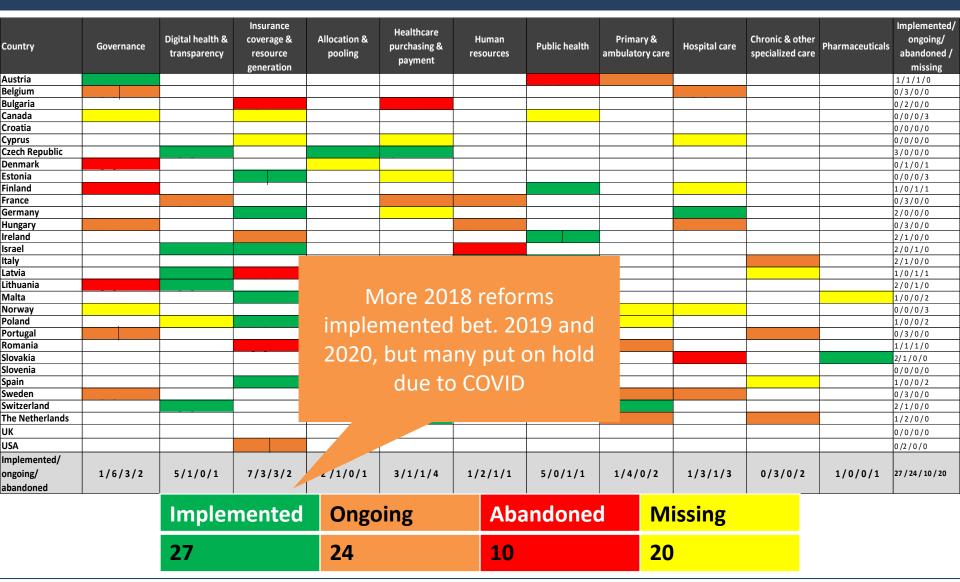

# 2019 reform implementation 2020

| ustria  ulgaria  ulgaria  unada  oroatia  orprus  eech Republic  enmark  tonia  nland  ance  ermany  ungary  ungary  eland  arael  aly  tvia |                        |                      |                           |                       | payment |         |               | ambulatory care |           | specialized care |         | / abandoned / mis |
|----------------------------------------------------------------------------------------------------------------------------------------------|------------------------|----------------------|---------------------------|-----------------------|---------|---------|---------------|-----------------|-----------|------------------|---------|-------------------|
| algaria anada oatia prus eech Republic eenmark tonia nland ance eermany ungary eland arael                                                   |                        |                      |                           |                       |         |         |               |                 |           |                  |         | 0/2/1/0           |
| anada oatia prus eech Republic eenmark tonia nland ance eermany ungary eland arael                                                           |                        |                      |                           |                       |         |         |               |                 |           |                  |         | 1/2/0/0           |
| prus prus prus prus prus prus prus prus                                                                                                      |                        |                      |                           |                       |         |         |               |                 |           |                  |         | 3/0/0/0           |
| orus  ch Republic  nmark  onia  land  nce  rmany  ngary  land  land  land  y  via                                                            |                        |                      |                           | 1                     |         |         |               |                 |           |                  |         | 0/0/0/3           |
| ch Republic nmark onia land nnce many ngary and lel                                                                                          |                        |                      |                           |                       |         |         |               |                 |           |                  |         | 0/0/0/3           |
| nmark onia land nce many ngary and lel                                                                                                       |                        |                      |                           | <u> </u>              |         |         |               |                 |           |                  |         | 3/0/0/0           |
| onia land nce rmany ngary and sel y                                                                                                          |                        |                      |                           | ı                     |         |         |               |                 |           |                  |         | 1/2/0/0           |
| and nce many ngary and el y                                                                                                                  |                        |                      |                           | ı                     |         |         |               |                 |           |                  |         | 0/2/0/0           |
| many ngary and lel y                                                                                                                         |                        |                      |                           | 1                     |         |         |               |                 |           |                  |         | 0/0/0/0           |
| many ngary and el y                                                                                                                          |                        |                      |                           | 1                     |         |         |               |                 |           |                  |         | 0/0/0/3           |
| ngary and el y via                                                                                                                           |                        |                      |                           |                       |         |         |               |                 |           |                  |         | 0/3/0/0           |
| and el                                                                                                   |                        |                      |                           |                       |         |         |               |                 |           |                  |         | 0/0/0/3           |
| el<br>y<br>via                                                                                                                               |                        |                      |                           |                       |         |         |               |                 |           |                  |         | 0/1/0/0           |
| y<br>via                                                                                                                                     |                        |                      |                           |                       |         |         |               |                 |           |                  |         | 0/1/2/0           |
| <i>r</i> ia                                                                                                                                  |                        |                      |                           | 1                     |         |         |               |                 |           |                  |         | 1/2/0/0           |
|                                                                                                                                              |                        |                      |                           |                       |         |         |               |                 |           |                  |         | 0/3/0/0           |
|                                                                                                                                              |                        |                      |                           |                       |         |         |               |                 |           |                  |         | 0/0/0/3           |
| nuania                                                                                                                                       |                        |                      |                           |                       |         |         |               |                 |           |                  |         | 0/0/0/3           |
| ilta                                                                                                                                         |                        |                      |                           |                       |         |         |               |                 |           |                  |         | 0/3/0/0           |
| rway                                                                                                                                         |                        |                      |                           |                       |         |         |               |                 |           |                  |         | 0/3/0/0           |
| land                                                                                                                                         |                        |                      |                           |                       |         |         |               |                 |           |                  |         | 1/0/0/2           |
| rtugal                                                                                                                                       |                        |                      |                           |                       |         |         |               |                 |           |                  |         | 0/3/0/0           |
| mania                                                                                                                                        |                        |                      |                           |                       |         |         |               |                 |           |                  |         | 1/0/2/0           |
| vakia                                                                                                                                        |                        |                      |                           |                       |         |         |               |                 |           |                  |         | 0/3/0/0           |
| venia                                                                                                                                        |                        |                      |                           | ·<br>I                |         |         |               |                 |           |                  |         | 0/0/0/3           |
| ain                                                                                                                                          |                        |                      |                           |                       |         |         |               |                 |           |                  |         | 0/3/0/0           |
| eden                                                                                                                                         |                        |                      |                           |                       |         |         | Still ongoing |                 |           | 1/2/0/0          |         |                   |
| ritzerland                                                                                                                                   |                        |                      |                           |                       |         |         |               |                 |           | 0/3/0/0          |         |                   |
| e Netherlands                                                                                                                                |                        |                      |                           |                       |         |         | ، مام         |                 |           |                  |         | 2/1/0/0           |
|                                                                                                                                              |                        |                      |                           |                       |         |         | aor           | minates         | , in pari |                  |         | 1/2/0/0           |
| A                                                                                                                                            |                        |                      |                           | <br>I                 |         |         |               |                 |           |                  |         | 0/2/0/0           |
| plemented/                                                                                                                                   |                        |                      |                           |                       |         |         |               | due to C        |           |                  |         |                   |
| ngoing/ abandoned /<br>issing                                                                                                                | 3/6/1/3                | 2/5/0/1              | 1/2/0/0                   | 2/0/0/2               | 1/4/0/0 | 0/4/0/3 |               |                 |           | /0/4             | 1/2/0/2 | 15 / 45 / 3 / 23  |
| (v                                                                                                                                           |                        | ates that there were | two reforms in the sam    | e category for one co | ountry  |         |               |                 |           |                  |         |                   |
|                                                                                                                                              | (vertical line) indica | utes that there were | coro rejornis in the suin | c category for one et | /       |         |               |                 |           |                  |         |                   |

| Implemented | Ongoing | Abandoned | Missing |
|-------------|---------|-----------|---------|
| 15          | 45      | 3         | 23      |