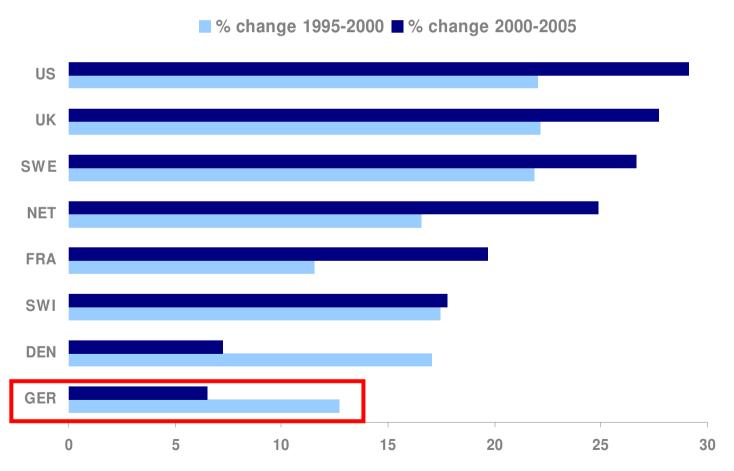

in decisions in SHI system (benefits, "rules of the game", quality ...) decided by Federal Joint Committee (FJC) with 18 (instead of 30) members:
   5 provider representatives, 5 sickness fund reps, 3 neutral members, 5 non-voting patient reps
- FJC may commission IQWiG (Institute for Quality and Efficiency, since 2004) with assessment of comparative effectiveness, and, from 2008, costeffectiveness



**Statutory Health Insurance** 

Redesigning the risk-adjusted allocation formula to include supplements for 50 to 80 diseases



PHI remains but: universal coverage + obligation to contract (for a capped premium)

Successful cost-containment is debated as "lacking money" for physicians, hospitals ... and 2009 will see considerable increases (both through collective and selective contracts)



Source: OECD 2008. Latest data for the Netherlands 2004 and for Denmark 2002. NCU = national currency units