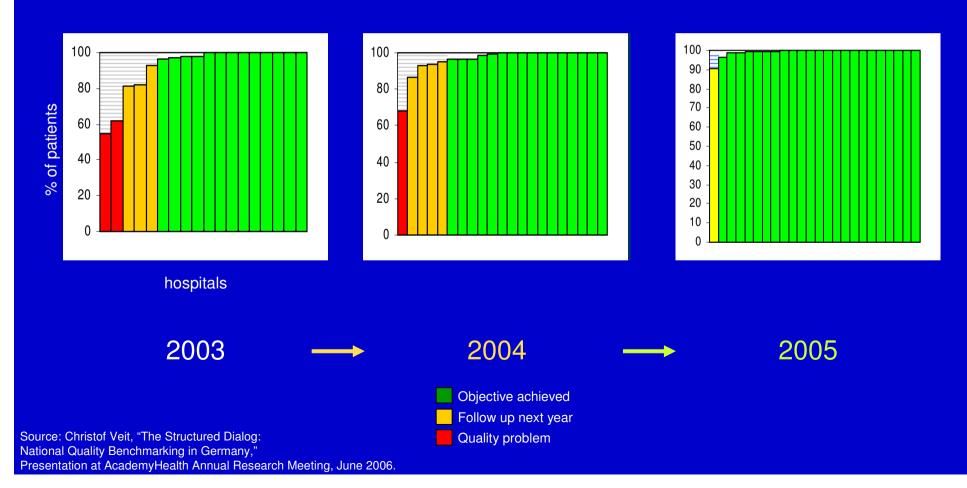

#### Federal Office for Quality Assurance (BQS)

since 2001 mandatory for all ca. 1,700 hospitals, 169 indicators, 2.8 million cases (17%), with feedback and "structured dialogue"

#### Hip Replacement Antibiotic Prophylaxis

% of patients who get the necessary prophylaxis, objective: > 95% each column represents a Hamburg hospital Hamburg data 2003 - 2005

Tabelle A: Vom Gemeinsamen Bundesausschuss als uneingeschränkt zur Veröffentlichung geeignet bewertete BQS-Qualitätsindikatoren