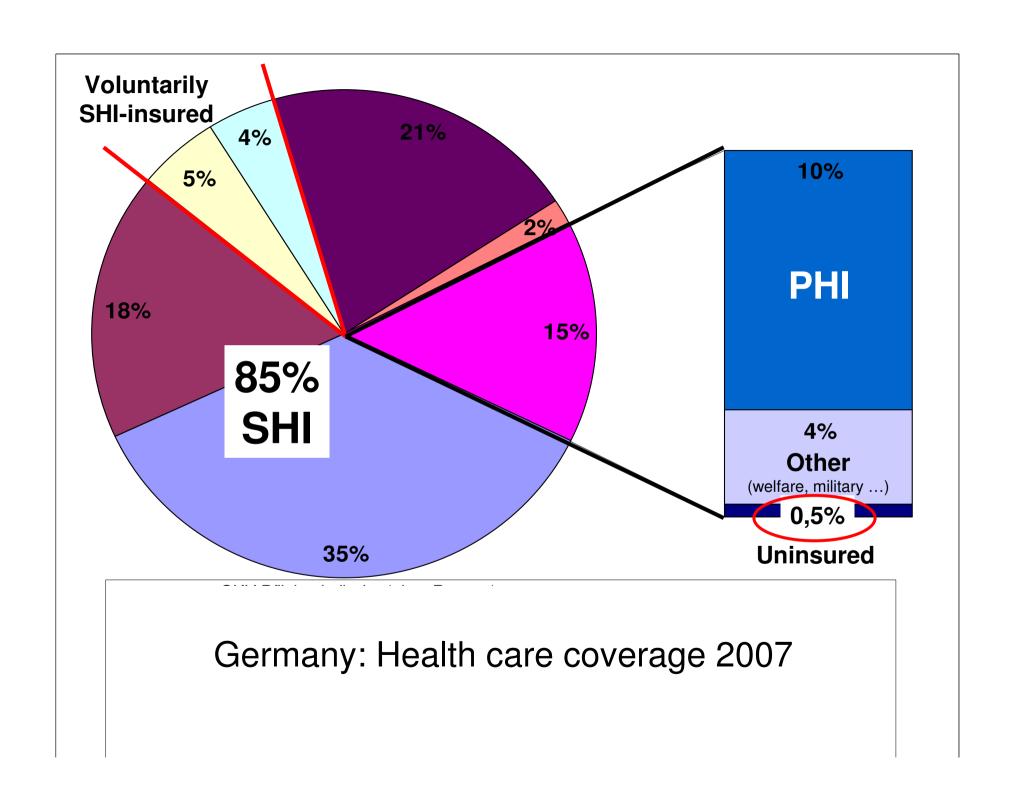

#### **Population**

Social Health Insurance 85%, Private HI 10% Choice

#### **Providers**

Public-private mix, organised in associations ambulatory care/ hospitals

The German system at a glance (2007) ...

|                    | Statutory Health Insurance (SHI)                                                                                                  | Private Health Insurance (PHI)                                                    |
|--------------------|-----------------------------------------------------------------------------------------------------------------------------------|-----------------------------------------------------------------------------------|
| Population covered | 85%: 75% mandatory (incl: employed up to income ceiling, unemployed, retired) and 10% voluntary                                   | 10%: <u>mainly excluded</u><br><u>from SHI</u> (self-employed,<br>civil servants) |
| Benefits covered   | Uniform and broad: includes hospital care, ambulatory care, pharmaceuticals, dental, rehabilitation, transportation, and sick pay | Depending on choice                                                               |
| Financing          | Percentage of wages (2009: 15.5%), shared between employer (7.3%) and insured (8.2%); NOT risk-related                            | Risk-related premium (better for high income)                                     |
| Insurers           | ~210 sickness funds (self-governing not-for-profit entities under public law)                                                     | ~50 insurers under private law (FP/ NFP)                                          |
| Regulation         | Social Code Book (= law); details<br>through self-regulation (main actor:<br>Federal Joint Committee)                             | Insurance law                                                                     |
| Providers          | Choice among all contracted providers (~97% in ambulatory care, 99% of hospital beds)                                             | Free choice                                                                       |