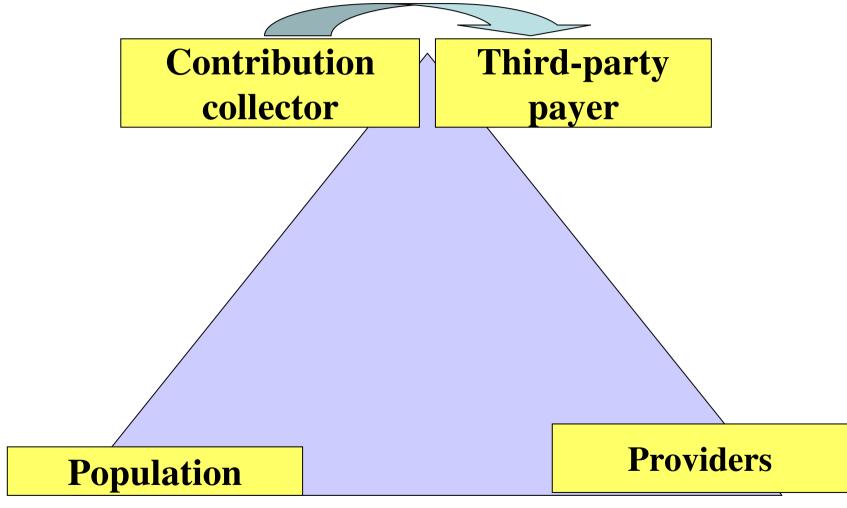

#### **Third-party Payer**

**Population** 

**Providers** 

Collector of Third-party payer resources Regulator **Providers Population** 

Collector of resources

Third-party payer

Ca. 240 sickness funds

Ca. 50 private insurers

Wage-related contribution

Risk-related premium

Choice of fund

Strong
delegation
& limited
governmental control

Contracts,
mostly collective
No contracts

#### **Population**

Social Health Insurance 85%, Private HI 10% Choice

#### **Providers**

Public-private mix, organised in associations ambulatory care/ hospitals

The German system at a glance (2007) ...

|                    | Statutory Health Insurance (SHI)                                                                                                  | Private Health Insurance (PHI)                                                    |
|--------------------|-----------------------------------------------------------------------------------------------------------------------------------|-----------------------------------------------------------------------------------|
| Population covered | 85%: 75% mandatory (incl: employed up to income ceiling, unemployed, retired) and 10% voluntary                                   | 10%: <u>mainly excluded</u><br><u>from SHI</u> (self-employed,<br>civil servants) |
| Benefits covered   | Uniform and broad: includes hospital care, ambulatory care, pharmaceuticals, dental, rehabilitation, transportation, and sick pay | Depending on choice                                                               |
| Financing          | Percentage of wages (2009: 15.5%), shared between employer (7.3%) and insured (8.2%); NOT risk-related                            | Risk-related premium (better for high income)                                     |
| Insurers           | ~210 sickness funds (self-governing not-for-profit entities under public law)                                                     | ~50 insurers under private law (FP/ NFP)                                          |
| Regulation         | Social Code Book (= law); details<br>through self-regulation (main actor:<br>Federal Joint Committee)                             | Insurance law                                                                     |
| Providers          | Choice among all contracted providers (~97% in ambulatory care, 99% of hospital beds)                                             | Free choice                                                                       |