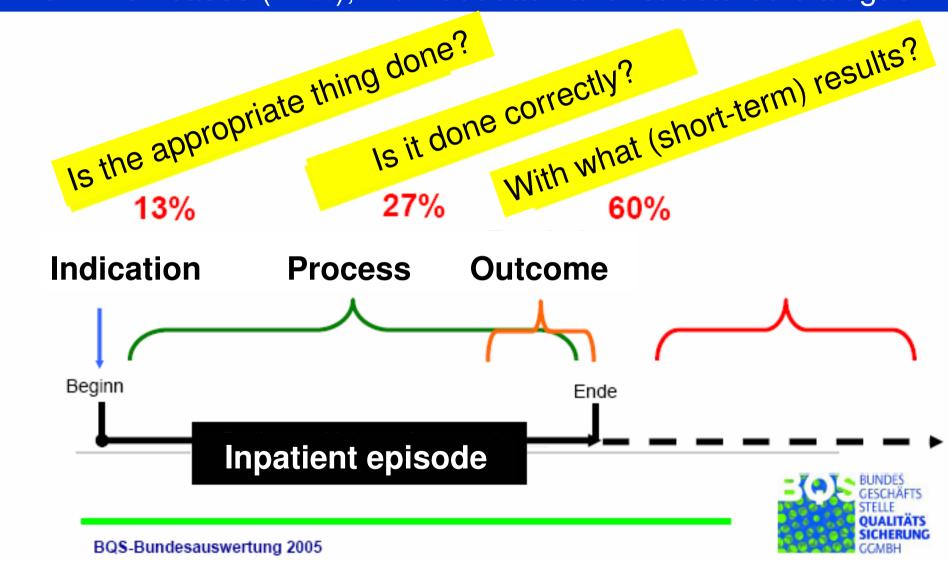

#### Federal Office for Quality Assurance (BQS)

since 2001 mandatory for all ca. 1,700 hospitals, 169 indicators, 2.8 million cases (17%), with feedback and "structured dialogue"