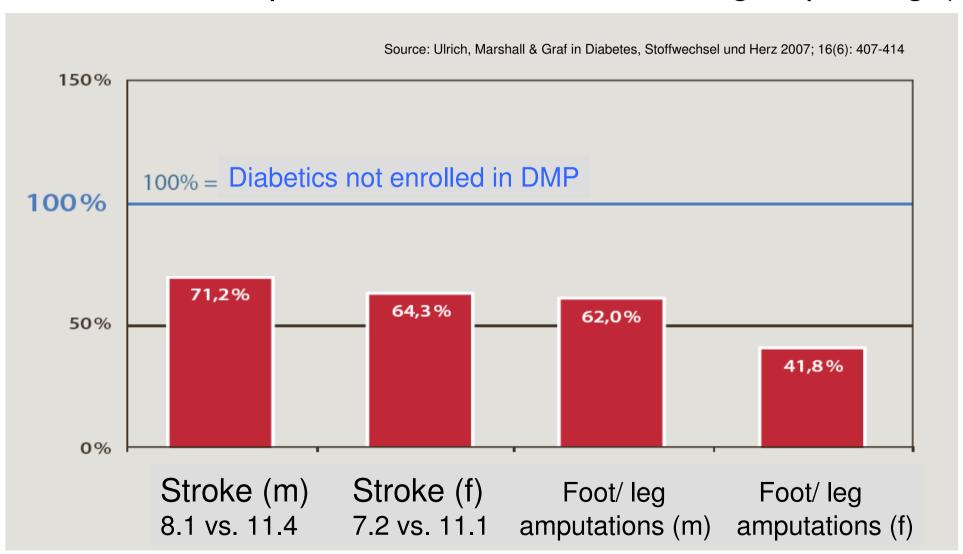

ment Programs

(since 2002)

- Provides sickness funds with better compensation for chronically ill enrollees (make them attractive); reduces faulty incentives to attract the young & healthy
- Address quality problems by guidelines/ pathways
- Tackle trans-sectoral problems by "integrated" contracts for diabetes I/ II, asthma/ COPD, CHD, breast cancer
- = introduce Disease Management Programs
  meeting certain minimum criteria and compensate sickness
  funds for average expenditure of those enrolling

double incentive for sickness funds: potentially lower costs + extra compensation! By Dec. 2007: 3.8 mn enrolled (5.5% of the socially insured)

#### DMP diabetes – first results

(age- but not severity-adjusted; *not* from official evaluation with post-intervention no control group design)



## What has been or will be changed by the Competition Strengthening Act (enacted in April 2007)?



PHI remains but: <u>universal coverage</u> + obligation to contract (for a capped premium)

Redesigning the risk-adjusted allocation formula to include supplements for 50 to 80 diseases



PHI remains but: universal coverage + obligation to contract (for a capped premium)

## The well-known 20/80 distribution – actually the 5/50 or 10/70 problem



### Redesigning the risk-adjusted allocation formula to include supplements for 50 to 80 diseases



PHI remains but: universal coverage + obligation to contract (for a capped premium)

- Main decisions in SHI system (benefits, "rules of the game", quality ...) decided by Federal Joint Committee (FJC) with 18 (instead of 30) members:
   5 provi