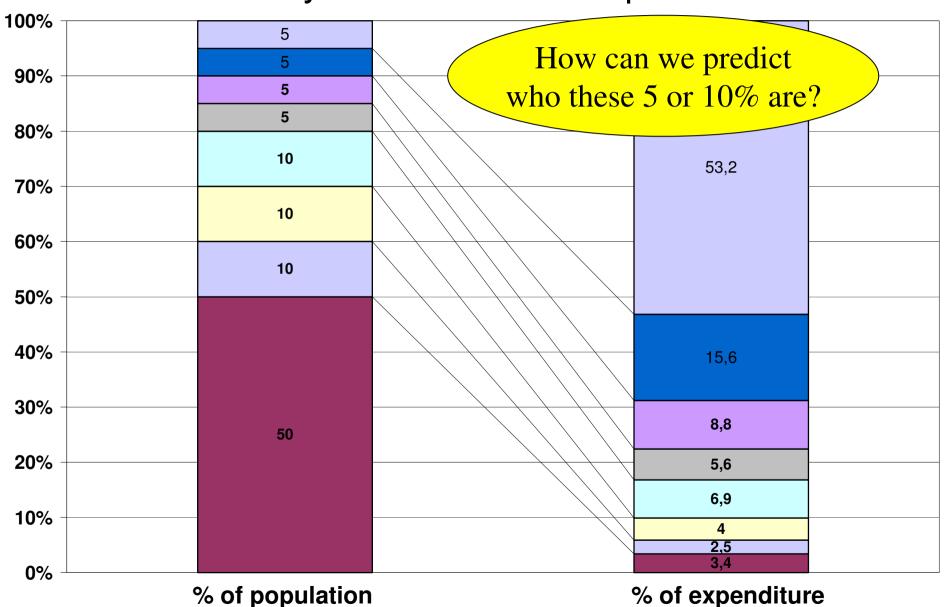

## ... care coordination, quality and cost-effectiveness are problematic

Health Systems: Improving Performance

- Germany always knew that its health care system was expensive, but was sure it was worth it ("the best system")
- Quality assurance was introduced early but concentrated initially on structure
- Increasing doubts since late 1990s; Health Technology
  - Assessment introduced since 1997
- World Health Report 2000: Germany ranked only # 25 in terms of performance (efficiency)
- International comparative studies demonstrate only average quality (especially low for chronically ill)