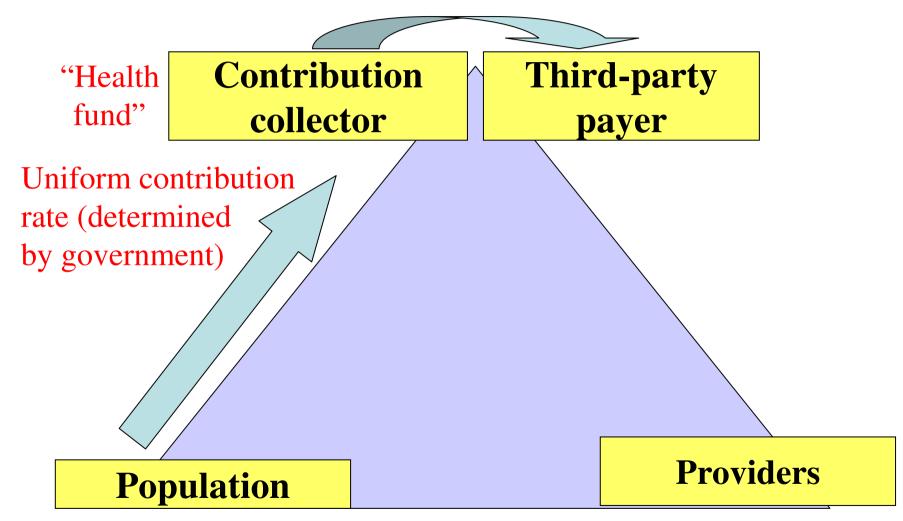

#### **Third-party Payer**

**Population** 

**Providers** 

Collector of Third-party payer resources Regulator **Providers Population** 

Collector of resources

Third-party payer

Ca. 240 sickness funds

Ca. 50 private insurers

Wage-related contribution

Risk-related premium

Choice of fund

Strong
delegation
& limited
governmental control

Contracts,
mostly collective
No contracts

#### **Population**

Social Health Insurance 85%, Private HI 10% Choice

#### **Providers**

Public-private mix, organised in associations ambulatory care/ hospitals

The German system at a glance (2007) ...

|                    | Statutory Health Insurance (SHI)                                                                                                  | Private Health Insurance (PHI)                                                    |
|--------------------|-----------------------------------------------------------------------------------------------------------------------------------|-----------------------------------------------------------------------------------|
| Population covered | 85%: 75% mandatory (incl: employed up to income ceiling, unemployed, retired) and 10% voluntary                                   | 10%: <u>mainly excluded</u><br><u>from SHI</u> (self-employed,<br>civil servants) |
| Benefits covered   | Uniform and broad: includes hospital care, ambulatory care, pharmaceuticals, dental, rehabilitation, transportation, and sick pay | Depending on choice                                                               |
| Financing          | Percentage of wages (2009: 15.5%), shared between employer (7.3%) and insured (8.2%); NOT risk-related                            | Risk-related premium (better for high income)                                     |
| Insurers           | ~210 sickness funds (self-governing not-for-profit entities under public law)                                                     | ~50 insurers under private law (FP/ NFP)                                          |
| Regulation         | Social Code Book (= law); details<br>through self-regulation (main actor:<br>Federal Joint Committee)                             | Insurance law                                                                     |
| Providers          | Choice among all contracted providers (~97% in ambulatory care, 99% of hospital beds)                                             | Free choice                                                                       |