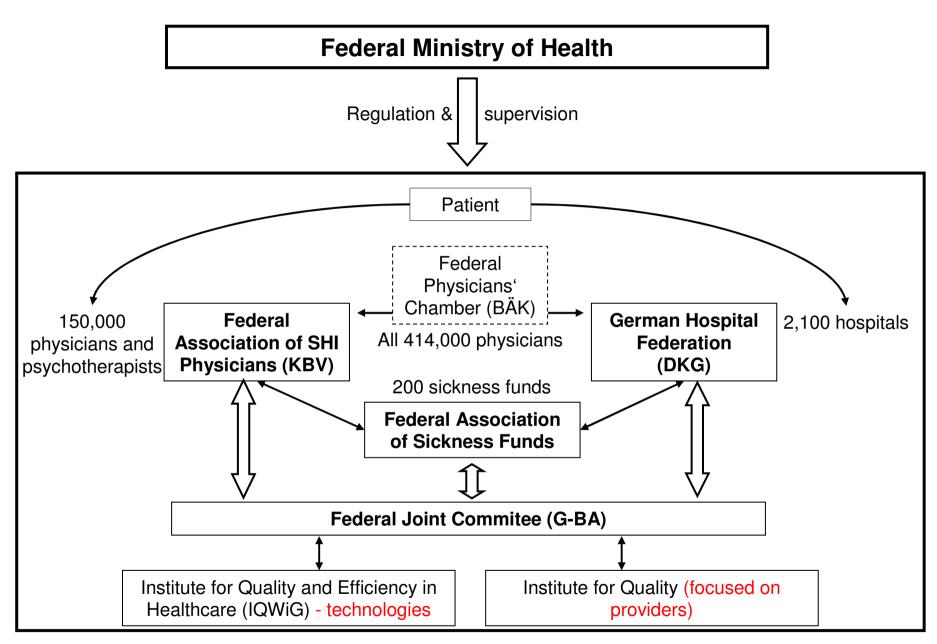

#### **Providers**

Public-private mix, organised in associations ambulatory care/ hospitals

The German system at a glance (2007) ...

|                    | Statutory Health Insurance (SHI)                                                                                                  | Private Health Insurance (PHI)                                                    |
|--------------------|-----------------------------------------------------------------------------------------------------------------------------------|-----------------------------------------------------------------------------------|
| Population covered | 85%: 75% mandatory (incl: employed up to income ceiling, unemployed, retired) and 10% voluntary                                   | 10%: <u>mainly excluded</u><br><u>from SHI</u> (self-employed,<br>civil servants) |
| Benefits covered   | Uniform and broad: includes hospital care, ambulatory care, pharmaceuticals, dental, rehabilitation, transportation, and sick pay | Depending on choice                                                               |
| Financing          | Percentage of wages (2009: 15.5%), shared between employer (7.3%) and insured (8.2%); NOT risk-related                            | Risk-related premium (better for high income)                                     |
| Insurers           | ~210 sickness funds (self-governing not-for-profit entities under public law)                                                     | ~50 insurers under private law (FP/ NFP)                                          |
| Regulation         | Social Code Book (= law); details<br>through self-regulation (main actor:<br>Federal Joint Committee)                             | Insurance law                                                                     |
| Providers          | Choice among all contracted providers (~97% in ambulatory care, 99% of hospital beds)                                             | Free choice                                                                       |