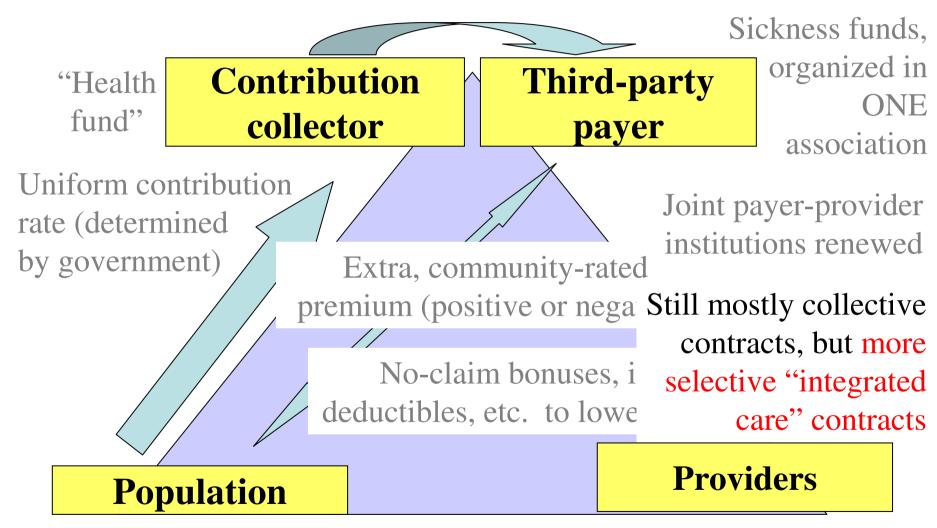

#### **Third-party Payer**

**Population** 

**Providers** 

Collector of Third-party payer resources Regulator **Providers Population** 

Collector of resources

Third-party payer

Ca. 240 sickness funds

Ca. 50 private insurers

Wage-related contribution

Risk-related premium

Choice of fund

Strong
delegation
& limited
governmental control

Contracts,
mostly collective
No contracts

#### **Population**

Social Health Insurance 85%, Private HI 10% Choice

#### **Providers**

Public-private mix, organised in associations ambulatory care/ hospitals

The German system at a glance (2007) ...

|                    | Statutory Health Insurance (SHI)                                                                                                  | Private Health Insurance (PHI)                                                    |
|--------------------|-----------------------------------------------------------------------------------------------------------------------------------|-----------------------------------------------------------------------------------|
| Population covered | 85%: 75% mandatory (incl: employed up to income ceiling, unemployed, retired) and 10% voluntary                                   | 10%: <u>mainly excluded</u><br><u>from SHI</u> (self-employed,<br>civil servants) |
| Benefits covered   | Uniform and broad: includes hospital care, ambulatory care, pharmaceuticals, dental, rehabilitation, transportation, and sick pay | Depending on choice                                                               |
| Financing          | Percentage of wages (2009: 15.5%), shared between employer (7.3%) and insured (8.2%); NOT risk-related                            | Risk-related premium (better for high income)                                     |
| Insurers           | ~210 sickness funds (self-governing not-for-profit entities under public law)                                                     | ~50 insurers under private law (FP/ NFP)                                          |
| Regulation         | Social Code Book (= law); details<br>through self-regulation (main actor:<br>Federal Joint Committee)                             | Insurance law                                                                     |
| Providers          | Choice among all contracted providers (~97% in ambulatory care, 99% of hospital beds)                                             | Free choice                                                                       |