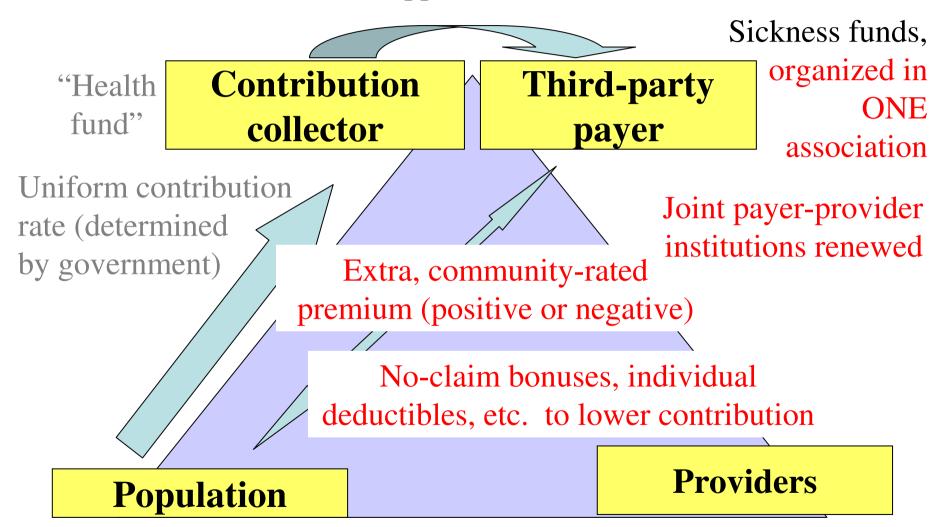

#### **Third-party Payer**

**Population** 

**Providers** 

Collector of Third-party payer resources Regulator **Providers Population** 

Collector of resources

Third-party payer

Ca. 240 sickness funds

Ca. 50 private insurers

Wage-related contribution

Risk-related premium

Choice of fund

Strong
delegation
& limited
governmental control

Contracts,
mostly collective
No contracts

#### **Population**

Social Health Insurance 85%, Private HI 10% Choice

#### **Providers**

Public-private mix, organised in associations ambulatory care/ hospitals

The German system at a glance (2007) ...

|                    | Statutory Health Insurance (SHI)                                                                                                  | Private Health Insurance (PHI)                                                    |
|--------------------|-----------------------------------------------------------------------------------------------------------------------------------|-----------------------------------------------------------------------------------|
| Population covered | 85%: 75% mandatory (incl: employed up to income ceiling, unemployed, retired) and 10% voluntary                                   | 10%: <u>mainly excluded</u><br><u>from SHI</u> (self-employed,<br>civil servants) |
| Benefits covered   | Uniform and broad: includes hospital care, ambulatory care, pharmaceuticals, dental, rehabilitation, transportation, and sick pay | Depending on choice                                                               |
| Financing          | Percentage of wages (2009: 15.5%), shared between employer (7.3%) and insured (8.2%); NOT risk-related                            | Risk-related premium (better for high income)                                     |
| Insurers           | ~210 sickness funds (self-governing not-for-profit entities under public law)                                                     | ~50 insurers under private law (FP/ NFP)                                          |
| Regulation         | Social Code Book (= law); details<br>through self-regulation (main actor:<br>Federal Joint Committee)                             | Insurance law                                                                     |
| Providers          | Choice among all contracted providers (~97% in ambulatory care, 99% of hospital beds)                                             | Free choice                                                                       |