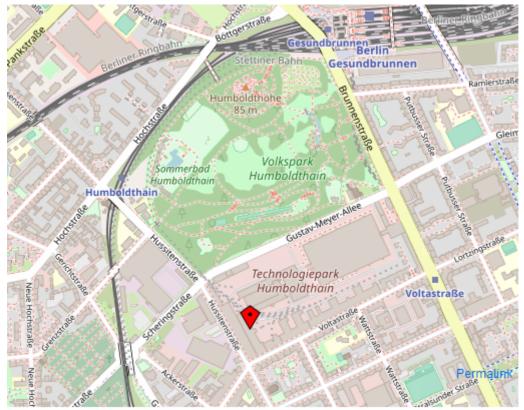

## How to reach us?

Karte hergestellt aus OpenStreetMap-Daten | Lizenz: Open Database License (ODbL)

**From S Bahn / suburban train station Humboldthain:** walk along Hussitenstraße until corner Gustav-Meyer Allee; enter TIB area, walk straight on about 200 m until building 13b; through entrance 7 using stairs or an elevator around the corner to the  $5^{\rm th}$  floor, keep right to reach the chair

**From U Bahn / underground train station Voltastraße:** walk along Voltastraße about 400 m to Deutsche Welle; enter TIB area going to the right through a passage, walk straight on about 100 m until a fence; go through a gate and walk about 150 m straight on until building 13b; through entrance 7 using stairs or an elevator around the corner to the 5<sup>th</sup> floor, keep right to reach the chair

**From Bahnhof / train station Gesundbrunnen:** walk along Brunnenstraße to corner Gustav-Meyer Allee; walk along Gustav-Meyer Allee to corner Hussitenstraße; enter TIB area, walk straight on about 200 m to building 13b; through entrance 7 using stairs or an elevator around the corner to the 5<sup>th</sup> floor, keep right to reach the chair